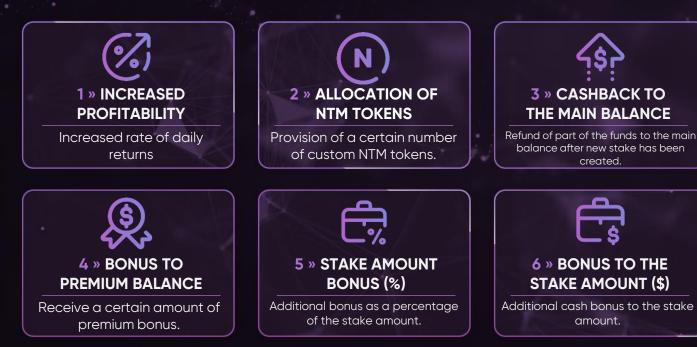

# **NETMI** Accelerators

Use our unique accelerator system to increase daily interest and speed up the return of principal. Get various bonuses, and obtain internal NTM tokens, which you can sell later to receive even more profit.

# **Accelerator Bonuses**

Bonuses are credited right after you make a new stake using the accelerator.