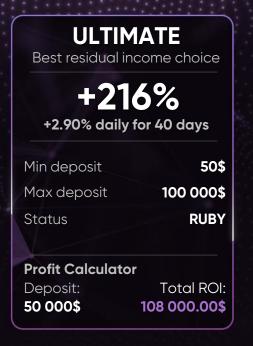

ADVANCEDPrudent intermediate option+172%+2.40% daily for 30 days+2.40% daily for 30 daysMin deposit50%Max deposit15 000\$StatusSAPPHIREProfit CalculatorDeposit:7 500\$12 900.00\$

 $\bigcirc$   $\bigcirc$   $\bigcirc$ 