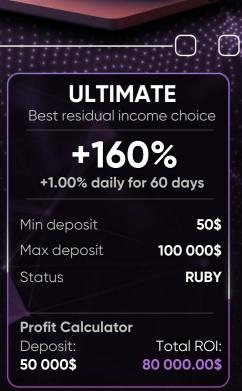

## **NETMI Staking** Crypto

Allocate your free crypto assets to our trading pool, provide liquidity for Netmi custom developed crypto instruments, and get paid generous returns on a daily basis.

STAKING OFFER