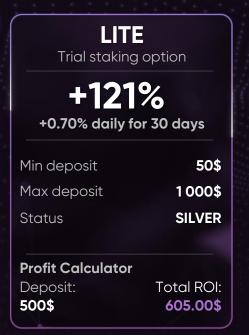

## **NETMI Staking** Crypto

Allocate your free crypto assets to our trading pool, provide liquidity for Netmi custom developed crypto instruments, and get paid generous returns on a daily basis.

STAKING OFFER