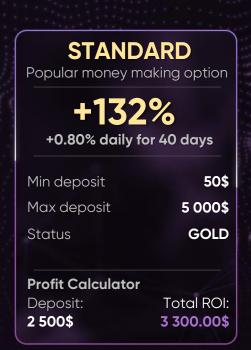

## **NETMI Staking** Crypto

Allocate your free crypto assets to our trading pool, provide liquidity for Netmi custom developed crypto instruments, and get paid generous returns on a daily basis.

STAKING OFFER