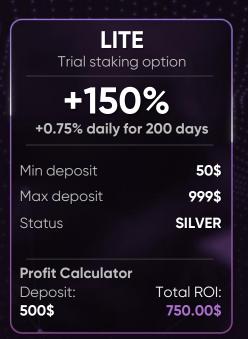

## **NETMI Staking** Crypto

Allocate your free crypto assets to our trading pool, provide liquidity for Netmi custom developed crypto instruments, and get paid generous returns on a daily basis.

STAKING OFFER