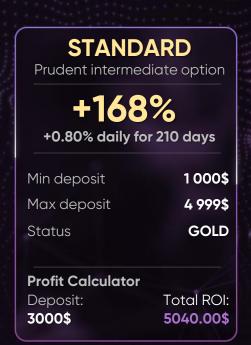

## **NETMI Staking** Crypto

Allocate your free crypto assets to our trading pool, provide liquidity for Netmi custom developed crypto instruments, and get paid generous returns on a daily basis.

STAKING OFFER