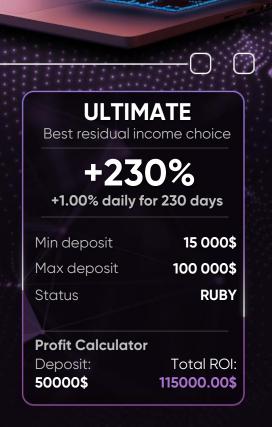

## **NETMI Staking** Crypto

Allocate your free crypto assets to our trading pool, provide liquidity for Netmi custom developed crypto instruments, and get paid generous returns on a daily basis.

STAKING OFFER